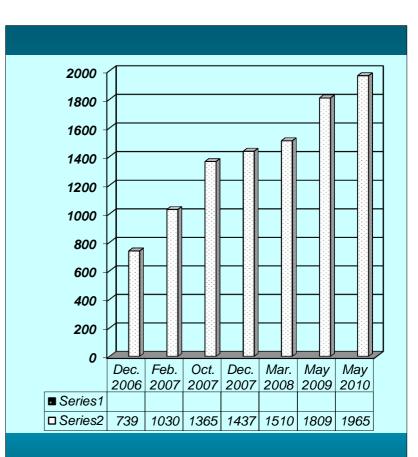

| DEPARTMENT OF LABOR                           |      |  |  |
|-----------------------------------------------|------|--|--|
| Alien Labor Processing Certification Division |      |  |  |
| EMPLOYER'S STATISTICAL REPORT                 |      |  |  |
| H2 Workers                                    |      |  |  |
| Dec. 2006                                     | 739  |  |  |
| Feb. 2007                                     | 1030 |  |  |
| Oct. 2007                                     | 1365 |  |  |
| Dec. 2007                                     | 1437 |  |  |
| Mar. 2008                                     | 1510 |  |  |
| May 2009                                      | 1809 |  |  |
| May 2010                                      | 1965 |  |  |