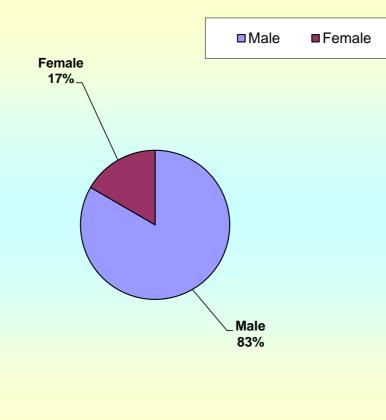

| BY C   | BY COORDINATOR |  |  |
|--------|----------------|--|--|
| Terry  | 385            |  |  |
|        |                |  |  |
| Total  | 385            |  |  |
|        |                |  |  |
|        |                |  |  |
| B      | BY GENDER      |  |  |
| Male   | 321            |  |  |
| Female | 64             |  |  |